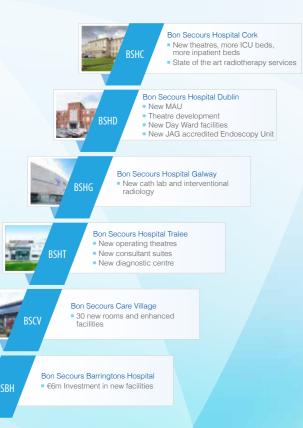

#### €150M INVESTMENT PLAN

To support our 2020 Plan we will invest over €150m between now and 2020 across our existing hospitals and in future acquisitions.

REAL BOARD

GOALS